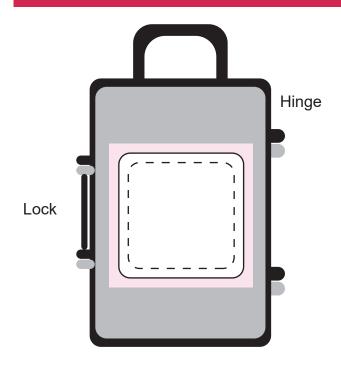

## ART APPROVAL

All colours used in this document are indicative only and they may vary across a variety of printing techniques and confectionery

Image Impression Only

NOT to Scale

Sticker - 100%

Sticker Size: 33mmW x 33mmH

Bleed: 3mm

Safe Print Area: 28mmW x 28mmH

When artwork is printed,

there can be movement of up to 3mm

100% Sticker on Front of Case