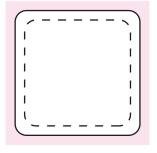

Bleed: 3mm

Safe Print Area: 28mmW x 28mmH

When artwork is printed,

there can be movement of up to 3mm

100% Sticker on Front of Case

## Product Code : CC070H

Description : Acrylic Carry-On Case filled with 50g Skittles

Order#

Company Name

Company Maine

Contact :

Sticker Size : 33mmW x 33mmH

Print Colour : Customer must provide PMS Colour print guide